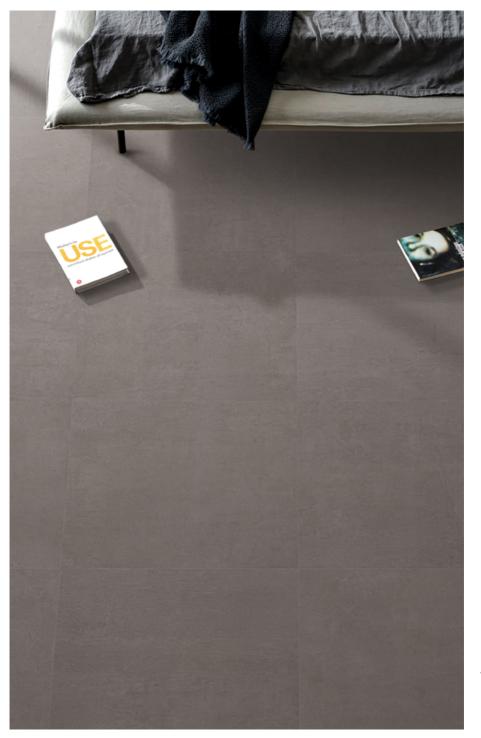

### CAYYENNE



# Spazio











Spazio / Dark grey





SPAZIO

**Spazio /** Light grey



Spazio / White

#### COLOURS

Choose the color you like the most.





Dark grey

Light grey

Beige



White

#### ACCESORIES

we have matching accessories on request.







Mosaics

Step

#### FACES

Huge variety of faces where you can see the light shade variation of the pieces.

Skirting

## <sup>32 faces for</sup> / Beige

#### FACES

Huge variety of faces where you can see the light shade variation of the pieces.



<sup>32 faces for</sup> / Light grey



 $_{\rm 60x60}^{\rm 32\,faces\,for}$  / Dark grey

#### FACES

Huge variety of faces where you can see the light shade variation of the pieces.



<sup>32 faces for</sup> / White



www.cayyenne.com