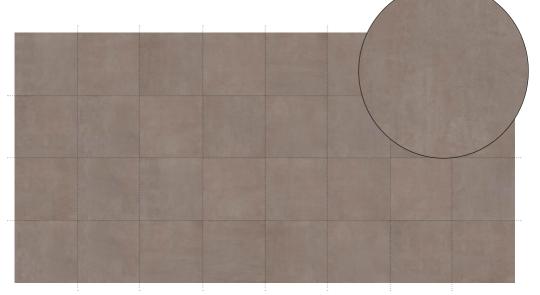

### CAYYENNE



# Spazio











Spazio / Dark grey





SPAZIO

**Spazio /** Light grey



Spazio / White

#### COLOURS

Choose the color you like the most.





Dark grey

Light grey

Beige



White

#### ACCESORIES

we have matching accessories on request.







Mosaics

Step

#### FACES

Huge variety of faces where you can see the light shade variation of the pieces.

Skirting

## <sup>32 faces for</sup> / Beige

#### FACES

Huge variety of faces where you can see the light shade variation of the pieces.



<sup>32 faces for</sup> / Light grey



 $_{\rm 60x60}^{\rm 32\,faces\,for}$  / Dark grey

#### FACES

Huge variety of faces where you can see the light shade variation of the pieces.



<sup>32 faces for</sup> / White



www.cayyenne.com