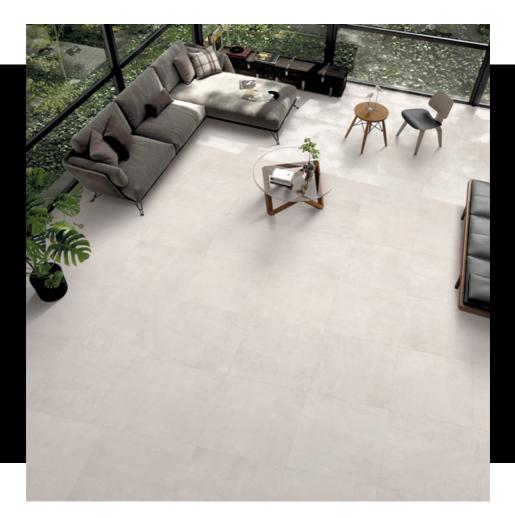

### CAYYENNE



# Spazio











Spazio / Dark grey





SPAZIO

**Spazio /** Light grey



Spazio / White

#### COLOURS

Choose the color you like the most.





Dark grey

Light grey

Beige



White

#### ACCESORIES

we have matching accessories on request.







Mosaics

Step

#### FACES

Huge variety of faces where you can see the light shade variation of the pieces.

Skirting

## <sup>32 faces for</sup> / Beige

#### FACES

Huge variety of faces where you can see the light shade variation of the pieces.



<sup>32 faces for</sup> / Light grey



 $_{\rm 60x60}^{\rm 32\,faces\,for}$  / Dark grey

#### FACES

Huge variety of faces where you can see the light shade variation of the pieces.



<sup>32 faces for</sup> / White



www.cayyenne.com