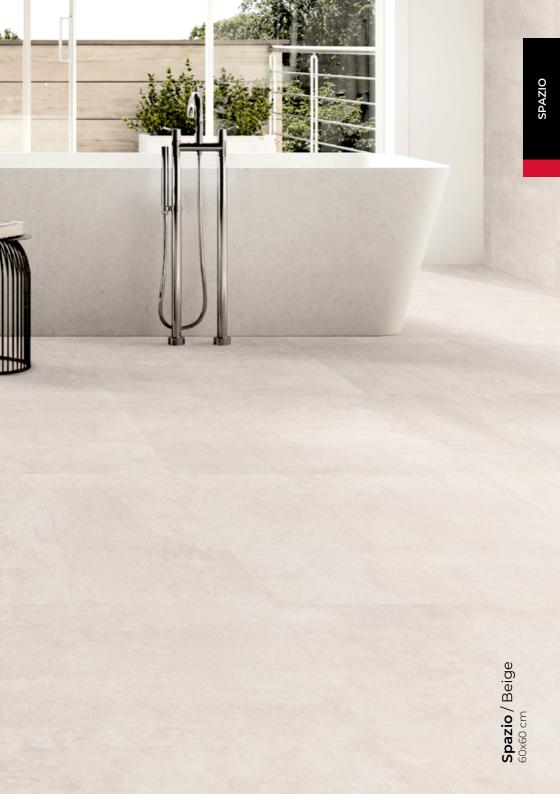

### CAYYENNE



# Spazio











Spazio / Dark grey





SPAZIO

**Spazio /** Light grey



Spazio / White

#### COLOURS

Choose the color you like the most.





Dark grey

Light grey

Beige



White

#### ACCESORIES

we have matching accessories on request.







Mosaics

Step

#### FACES

Huge variety of faces where you can see the light shade variation of the pieces.

Skirting

## <sup>32 faces for</sup> / Beige

#### FACES

Huge variety of faces where you can see the light shade variation of the pieces.



<sup>32 faces for</sup> / Light grey



 $_{\rm 60x60}^{\rm 32\,faces\,for}$  / Dark grey

#### FACES

Huge variety of faces where you can see the light shade variation of the pieces.



<sup>32 faces for</sup> / White



www.cayyenne.com