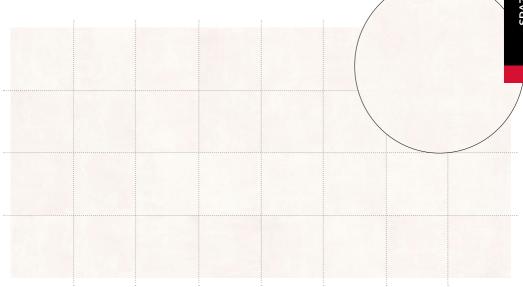

#### FACES

Huge variety of faces where you can see the light shade variation of the pieces.

<sup>32 faces for</sup> / White

www.cayyenne.com