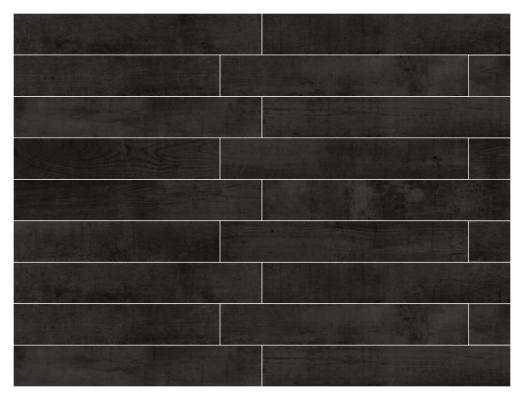

### **FACES**

Huge variety of faces where you can see the light shade variation of the pieces.

ANTRACITA 12 faces for 20x120

Huge variety of faces where you can see the light shade variation of the pieces.

Huge variety of faces where you can see the light shade variation of the pieces.

Huge variety of faces where you can see the light shade variation of the pieces.

Huge variety of faces where you can see the light shade variation of the pieces.