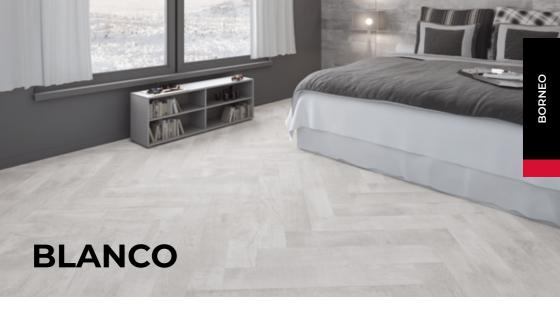

# Borneo

**Beige** 20 x 120cm / 8" x 48"

Blanco & gris 20 x 120cm / 8" x 48"

**Natural** 20 x 120cm / 8" x 48"

#### **COLOURS**

Choose the color you like the most.