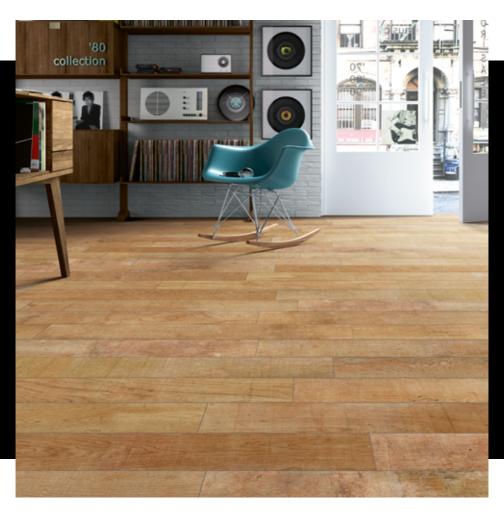

# Borneo

**Beige** 20 x 120cm / 8" x 48"

Blanco & gris 20 x 120cm / 8" x 48"

**Natural** 20 x 120cm / 8" x 48"

#### **COLOURS**

Choose the color you like the most.