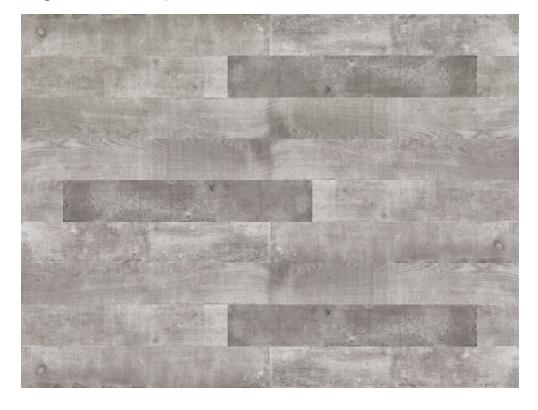

### **FACES**

Huge variety of faces where you can see the light shade variation of the pieces.

ANTRACITA 12 faces for 20x120

Huge variety of faces where you can see the light shade variation of the pieces.

Huge variety of faces where you can see the light shade variation of the pieces.

Huge variety of faces where you can see the light shade variation of the pieces.

Huge variety of faces where you can see the light shade variation of the pieces.