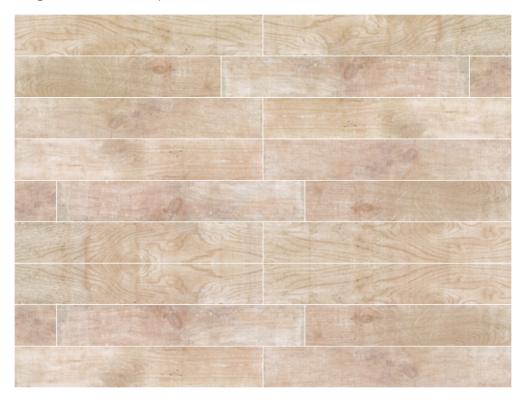

### **FACES**

Huge variety of faces where you can see the light shade variation of the pieces.

ANTRACITA 12 faces for 20x120

Huge variety of faces where you can see the light shade variation of the pieces.

Huge variety of faces where you can see the light shade variation of the pieces.

Huge variety of faces where you can see the light shade variation of the pieces.

Huge variety of faces where you can see the light shade variation of the pieces.

#### **FACES**

Huge variety of faces where you can see the light shade variation of the pieces.