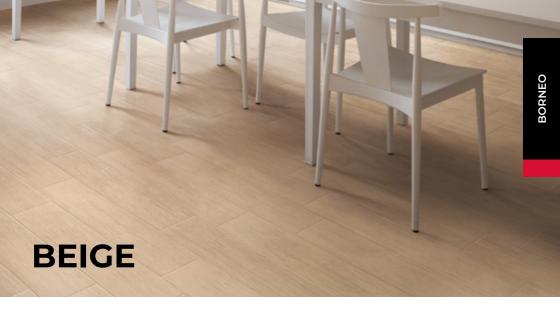

# Borneo

**Beige** 20 x 120cm / 8" x 48"

Blanco & gris 20 x 120cm / 8" x 48"

**Natural** 20 x 120cm / 8" x 48"