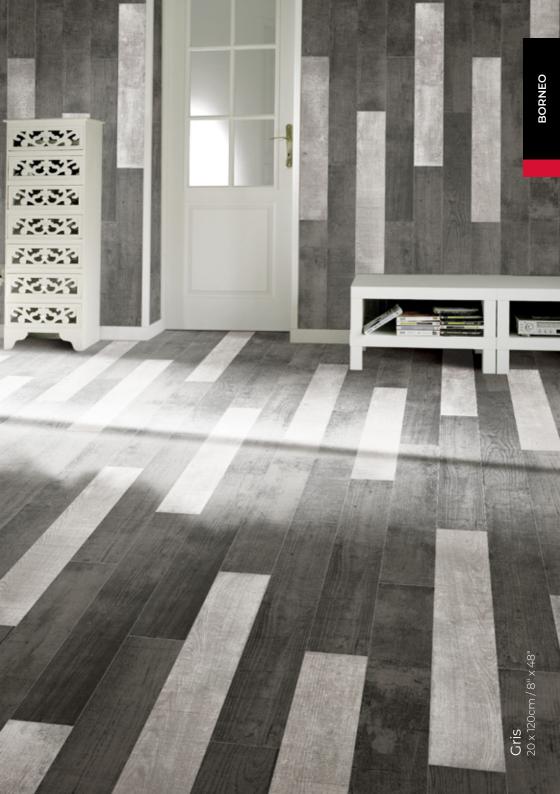

# Borneo

**Beige** 20 x 120cm / 8" x 48"

Blanco & gris 20 x 120cm / 8" x 48"

**Natural** 20 x 120cm / 8" x 48"

#### **COLOURS**

Choose the color you like the most.