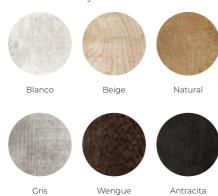

# CAYYENNE



# Borneo











**Beige** 20 x 120cm / 8" x 48"





Blanco & gris 20 x 120cm / 8" x 48"



**Natural** 20 x 120cm / 8" x 48"



#### **COLOURS**

Choose the color you like the most.



## **ACCESORIES**

we have matching accessories on request.



### **FACES**

Huge variety of faces where you can see the light shade variation of the pieces.

ANTRACITA 12 faces for 20x120





Huge variety of faces where you can see the light shade variation of the pieces.





Huge variety of faces where you can see the light shade variation of the pieces.





Huge variety of faces where you can see the light shade variation of the pieces.





Huge variety of faces where you can see the light shade variation of the pieces.



# **WENGUE**

#### **FACES**

Huge variety of faces where you can see the light shade variation of the pieces.