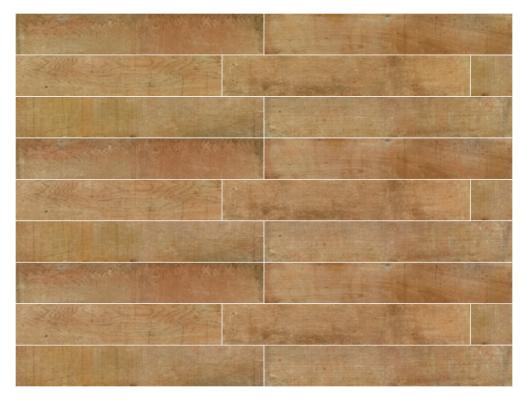

### **FACES**

Huge variety of faces where you can see the light shade variation of the pieces.

ANTRACITA 12 faces for 20x120

Huge variety of faces where you can see the light shade variation of the pieces.

Huge variety of faces where you can see the light shade variation of the pieces.

Huge variety of faces where you can see the light shade variation of the pieces.

Huge variety of faces where you can see the light shade variation of the pieces.

#### **FACES**

Huge variety of faces where you can see the light shade variation of the pieces.