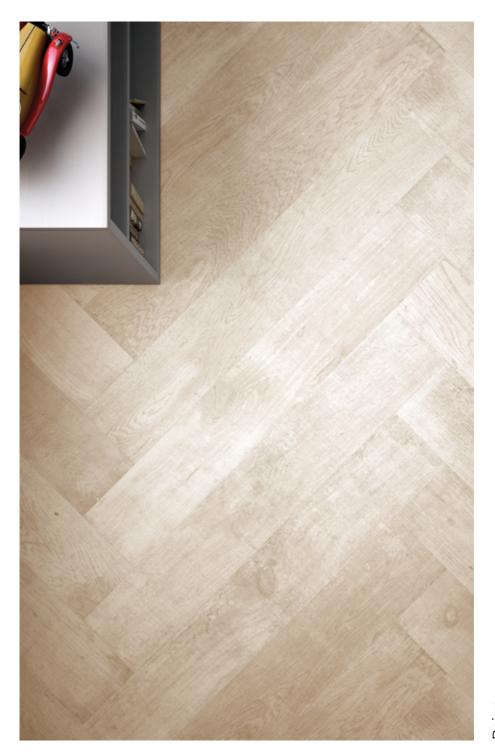

# Borneo

**Beige** 20 x 120cm / 8" x 48"

Blanco & gris 20 x 120cm / 8" x 48"

**Natural** 20 x 120cm / 8" x 48"

#### **COLOURS**

Choose the color you like the most.