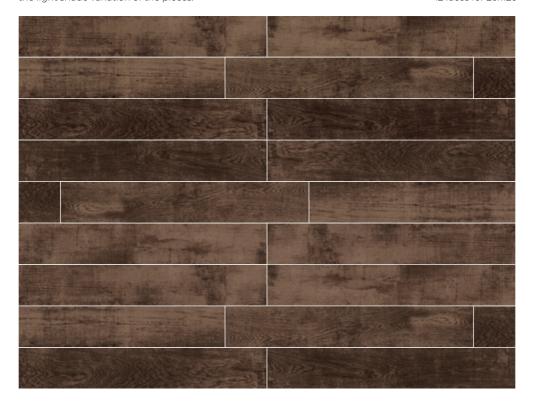

# **WENGUE**

#### **FACES**

Huge variety of faces where you can see the light shade variation of the pieces.