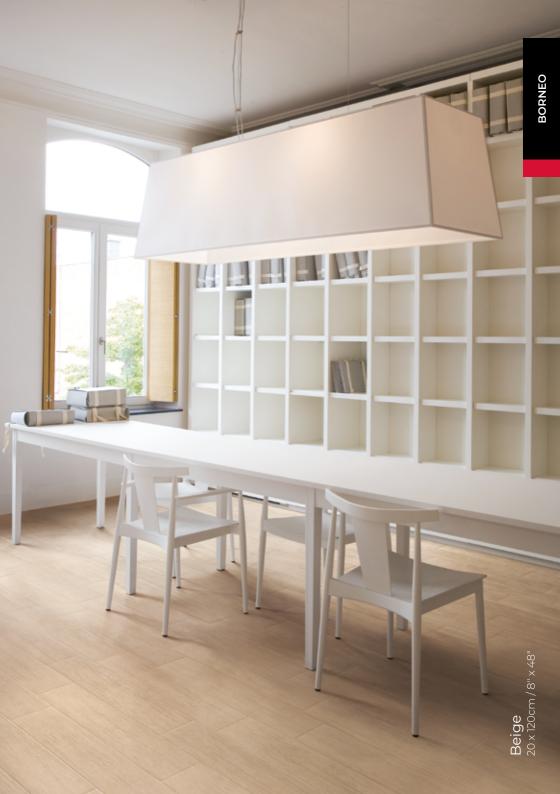

# Borneo

**Beige** 20 x 120cm / 8" x 48"

Blanco & gris 20 x 120cm / 8" x 48"

**Natural** 20 x 120cm / 8" x 48"