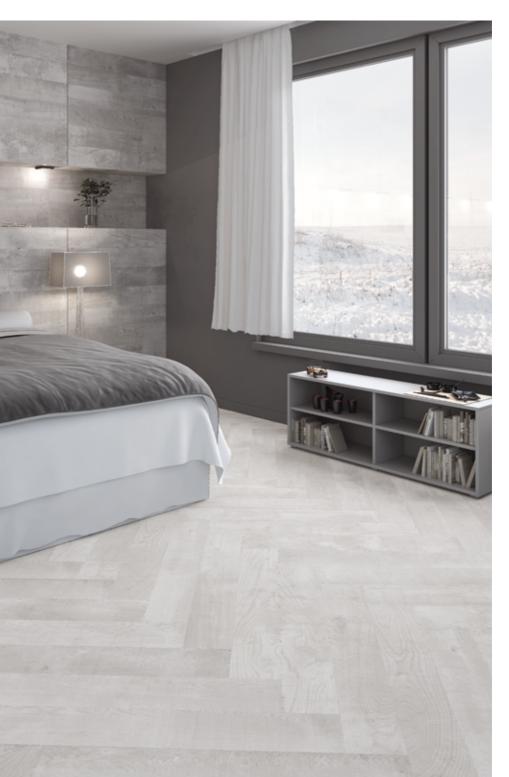

# Borneo

**Beige** 20 x 120cm / 8" x 48"

Blanco & gris 20 x 120cm / 8" x 48"

**Natural** 20 x 120cm / 8" x 48"