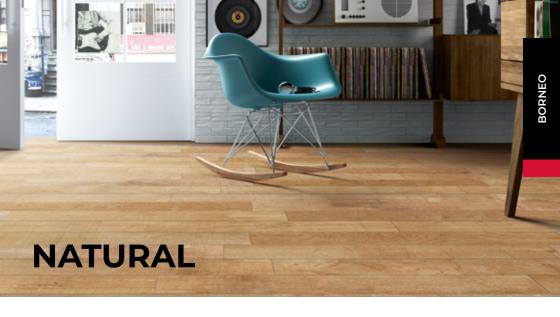

# Borneo

**Beige** 20 x 120cm / 8" x 48"

Blanco & gris 20 x 120cm / 8" x 48"

**Natural** 20 x 120cm / 8" x 48"