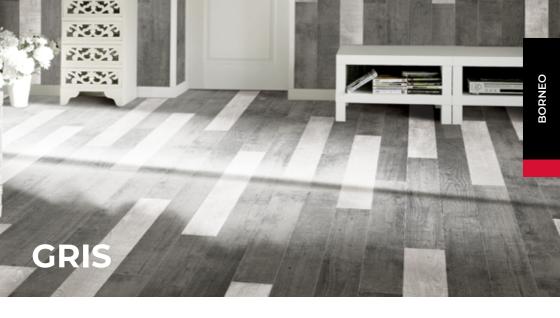

# Borneo

**Beige** 20 x 120cm / 8" x 48"

Blanco & gris 20 x 120cm / 8" x 48"

**Natural** 20 x 120cm / 8" x 48"