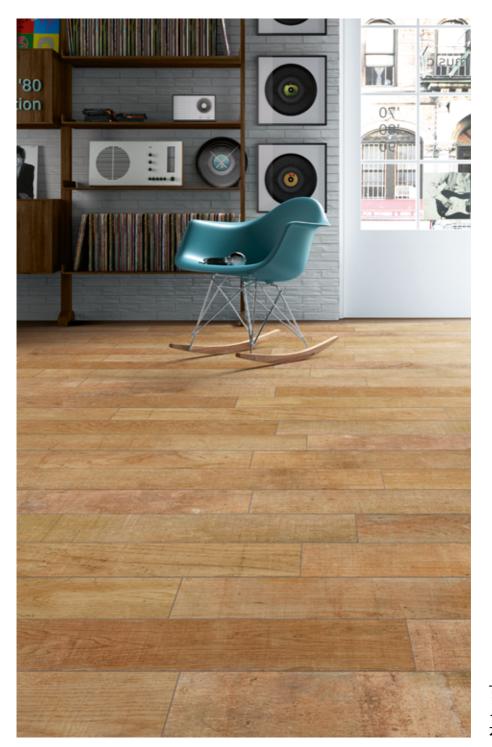

# Borneo

**Beige** 20 x 120cm / 8" x 48"

Blanco & gris 20 x 120cm / 8" x 48"

**Natural** 20 x 120cm / 8" x 48"