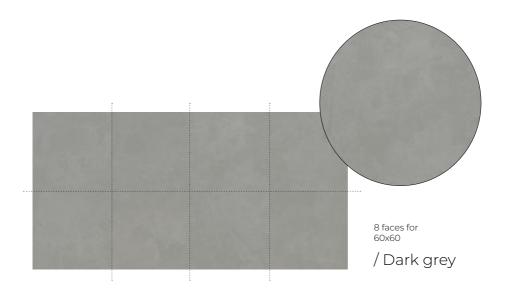

## CAYYENNE



# California











California / White 60x120 cm





California / Grey 60x120 cm



California / Dark grey

#### **COLOURS**

Choose the color you like the most.



#### **SIZES**

Choose the size that best suits your needs.



#### **ACCESORIES**

We have matching accessories on request.



Huge variety of faces where you can see the light shade variation of the pieces.





 $_{\rm 60x120}^{\rm 4\,faces\,for}$  / White



Huge variety of faces where you can see the light shade variation of the pieces.





4 faces for / Silver



Huge variety of faces where you can see the light shade variation of the pieces.





 $^{\rm 4\,faces\,for}_{\rm 60x120}$  / Grey



Huge variety of faces where you can see the light shade variation of the pieces.





<sup>4 faces for</sup> / Dark grey