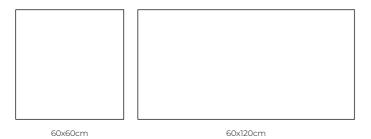

## CAYYENNE



# California











California / White 60x120 cm





California / Grey 60x120 cm



California / Dark grey

#### **COLOURS**

Choose the color you like the most.



#### **SIZES**

Choose the size that best suits your needs.



#### **ACCESORIES**

We have matching accessories on request.



Huge variety of faces where you can see the light shade variation of the pieces.





 $_{\rm 60x120}^{\rm 4\,faces\,for}$  / White



Huge variety of faces where you can see the light shade variation of the pieces.





4 faces for / Silver



Huge variety of faces where you can see the light shade variation of the pieces.





 $^{\rm 4\,faces\,for}_{\rm 60x120}$  / Grey



Huge variety of faces where you can see the light shade variation of the pieces.





<sup>4 faces for</sup> / Dark grey