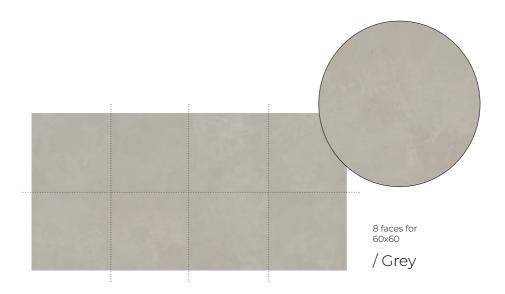

4 faces for / Silver

Huge variety of faces where you can see the light shade variation of the pieces.

 $^{\rm 4\,faces\,for}_{\rm 60x120}$  / Grey

Huge variety of faces where you can see the light shade variation of the pieces.