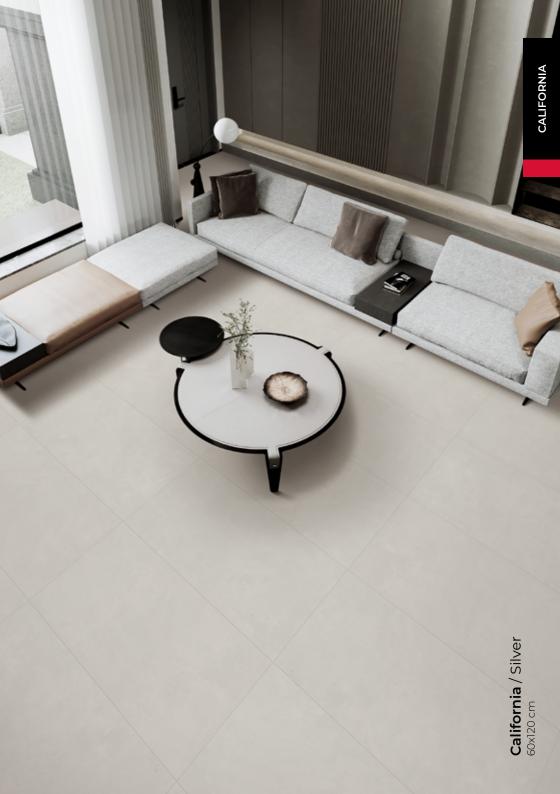

# California

California / White 60x120 cm

California / Grey 60x120 cm

California / Dark grey