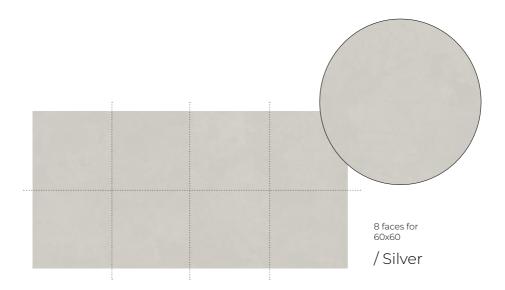

4 faces for / Silver

Huge variety of faces where you can see the light shade variation of the pieces.

 $^{\rm 4\,faces\,for}_{\rm 60x120}$  / Grey

Huge variety of faces where you can see the light shade variation of the pieces.