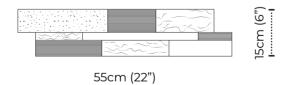

### Silver Drag









Natural Stone Collection

#### **SHAPES**

Each piece has a different design, making it unique.











# Basalt Grey









Natural Stone Collection

#### **SHAPES**

Each piece has a different design, making it unique.











## Sand Beige









# Les Pierres Natural Stone Collection

#### **SHAPES**

Each piece has a different design, making it unique.











Blue Wood









Natural Stone Collection

#### **SHAPES**

Each piece has a different design, making it unique.











White Wood









Natural Stone Collection

#### **SHAPES**

Each piece has a different design, making it unique.











### Limestone Silver









# Les Pierres Natural Stone Collection

#### **SHAPES**

Each piece has a different design, making it unique.











Nuage









# Les Pierres Natural Stone Collection

#### **SHAPES**

Each piece has a different design, making it unique.











Old Wood









Natural Stone Collection

#### **SHAPES**

Each piece has a different design, making it unique.









### **SIZE**



15cm (6")

55cm (22")



CAYYENNE