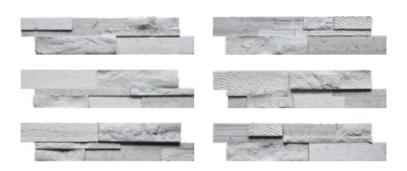

### Silver Drag









Natural Stone Collection

#### **SHAPES**

Each piece has a different design, making it unique.











# Basalt Grey









Natural Stone Collection

#### **SHAPES**

Each piece has a different design, making it unique.











## Sand Beige









# Les Pierres Natural Stone Collection

#### **SHAPES**

Each piece has a different design, making it unique.











Blue Wood









Natural Stone Collection

#### **SHAPES**

Each piece has a different design, making it unique.











White Wood









Natural Stone Collection

#### **SHAPES**

Each piece has a different design, making it unique.











### Limestone Silver









# Les Pierres Natural Stone Collection

#### **SHAPES**

Each piece has a different design, making it unique.











Nuage









# Les Pierres Natural Stone Collection

#### **SHAPES**

Each piece has a different design, making it unique.











Old Wood









Natural Stone Collection

#### **SHAPES**

Each piece has a different design, making it unique.









### **SIZE**



15cm (6")

55cm (22")



CAYYENNE