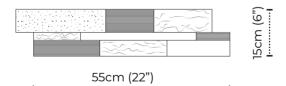

lt Grey









Natural Stone Collection

#### **SHAPES**

Each piece has a different design, making it unique.











## Sand Beige









# Les Pierres Natural Stone Collection

#### **SHAPES**

Each piece has a different design, making it unique.











Blue Wood









Natural Stone Collection

#### **SHAPES**

Each piece has a different design, making it unique.











White Wood









Natural Stone Collection

#### **SHAPES**

Each piece has a different design, making it unique.











### Limestone Silver









# Les Pierres Natural Stone Collection

#### **SHAPES**

Each piece has a different design, making it unique.











Nuage









# Les Pierres Natural Stone Collection

#### **SHAPES**

Each piece has a different design, making it unique.











Old Wood









Natural Stone Collection

#### **SHAPES**

Each piece has a different design, making it unique.









### **SIZE**



15cm (6")

55cm (22")



CAYYENNE