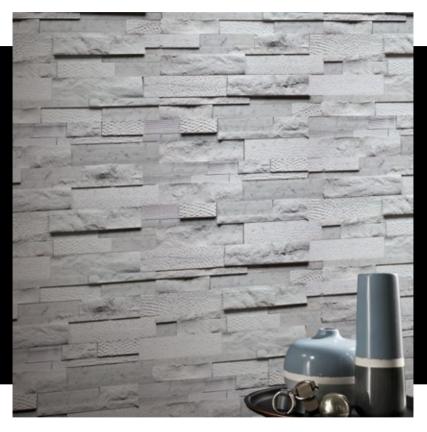

### Silver Drag









Natural Stone Collection

#### **SHAPES**

Each piece has a different design, making it unique.











# Basalt Grey









Natural Stone Collection

#### **SHAPES**

Each piece has a different design, making it unique.











## Sand Beige









# Les Pierres Natural Stone Collection

#### **SHAPES**

Each piece has a different design, making it unique.











Blue Wood









Natural Stone Collection

#### **SHAPES**

Each piece has a different design, making it unique.











White Wood









Natural Stone Collection

#### **SHAPES**

Each piece has a different design, making it unique.











### Limestone Silver









# Les Pierres Natural Stone Collection

#### **SHAPES**

Each piece has a different design, making it unique.











Nuage









# Les Pierres Natural Stone Collection

#### **SHAPES**

Each piece has a different design, making it unique.











Old Wood









Natural Stone Collection

#### **SHAPES**

Each piece has a different design, making it unique.









### **SIZE**



15cm (6")

55cm (22")



CAYYENNE