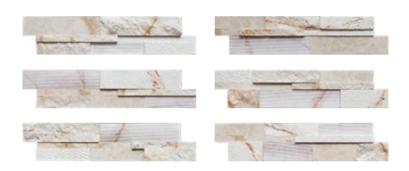

### Silver Drag









Natural Stone Collection

#### **SHAPES**

Each piece has a different design, making it unique.











# Basalt Grey









Natural Stone Collection

#### **SHAPES**

Each piece has a different design, making it unique.











## Sand Beige









# Les Pierres Natural Stone Collection

#### **SHAPES**

Each piece has a different design, making it unique.











Blue Wood









Natural Stone Collection

#### **SHAPES**

Each piece has a different design, making it unique.











White Wood









Natural Stone Collection

#### **SHAPES**

Each piece has a different design, making it unique.











### Limestone Silver









# Les Pierres Natural Stone Collection

#### **SHAPES**

Each piece has a different design, making it unique.











Nuage









# Les Pierres Natural Stone Collection

#### **SHAPES**

Each piece has a different design, making it unique.











Old Wood









Natural Stone Collection

#### **SHAPES**

Each piece has a different design, making it unique.









### **SIZE**



15cm (6")

55cm (22")



CAYYENNE