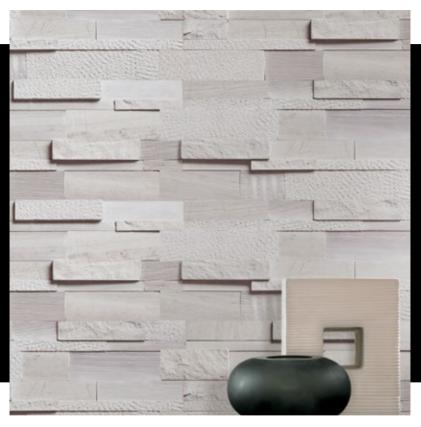

### Silver Drag









Natural Stone Collection

#### **SHAPES**

Each piece has a different design, making it unique.











# Basalt Grey









Natural Stone Collection

#### **SHAPES**

Each piece has a different design, making it unique.











## Sand Beige









# Les Pierres Natural Stone Collection

#### **SHAPES**

Each piece has a different design, making it unique.











Blue Wood









Natural Stone Collection

#### **SHAPES**

Each piece has a different design, making it unique.











White Wood









Natural Stone Collection

#### **SHAPES**

Each piece has a different design, making it unique.











### Limestone Silver









# Les Pierres Natural Stone Collection

#### **SHAPES**

Each piece has a different design, making it unique.











Nuage









# Les Pierres Natural Stone Collection

#### **SHAPES**

Each piece has a different design, making it unique.











Old Wood









Natural Stone Collection

#### **SHAPES**

Each piece has a different design, making it unique.









### **SIZE**



15cm (6")

55cm (22")



CAYYENNE