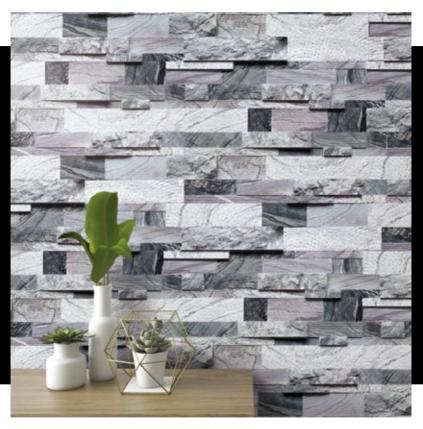

y









Natural Stone Collection

#### **SHAPES**

Each piece has a different design, making it unique.











## Sand Beige









# Les Pierres Natural Stone Collection

#### **SHAPES**

Each piece has a different design, making it unique.











Blue Wood









Natural Stone Collection

#### **SHAPES**

Each piece has a different design, making it unique.











White Wood









Natural Stone Collection

#### **SHAPES**

Each piece has a different design, making it unique.











### Limestone Silver









# Les Pierres Natural Stone Collection

#### **SHAPES**

Each piece has a different design, making it unique.











Nuage









# Les Pierres Natural Stone Collection

#### **SHAPES**

Each piece has a different design, making it unique.











Old Wood









Natural Stone Collection

#### **SHAPES**

Each piece has a different design, making it unique.









### **SIZE**



15cm (6")

55cm (22")



CAYYENNE